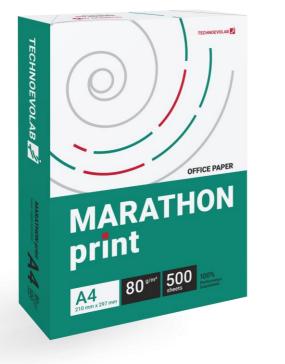

| Formats:   | Weight:  | Certification:                         |
|------------|----------|----------------------------------------|
| A4, A3     | 80 gsm   | Responsibly, sustainably sourced paper |
| Whiteness: | Opacity: | TECHNOEVOLAB 💋                         |
| 146 CIE    | 92%      |                                        |

## Formats: A4, A3

Produced on **modern** equipment using **highquality raw materials** and technologies

## Whiteness:

146 CIE

## Weight:

80 gsm

92%

The **optimal quality** for daily home and office needs

Suitable for different printing technologies: laser, office multifunctional, desktop inkjet, copy

## Responsibly, sustainably sourced paper

Certification: