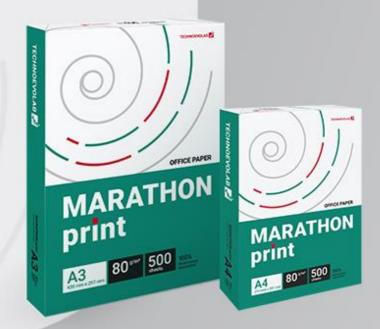

| Formats:   | Weight:  | Certification:                         |
|------------|----------|----------------------------------------|
| A4, A3     | 80 gsm   | Responsibly, sustainably sourced paper |
| Whiteness: | Opacity: | TECHNOEVOLAB 💋                         |
| 146 CIE    | 92%      |                                        |

## Formats: A4, A3

Produced on **modern** equipment using **highquality raw materials** and technologies